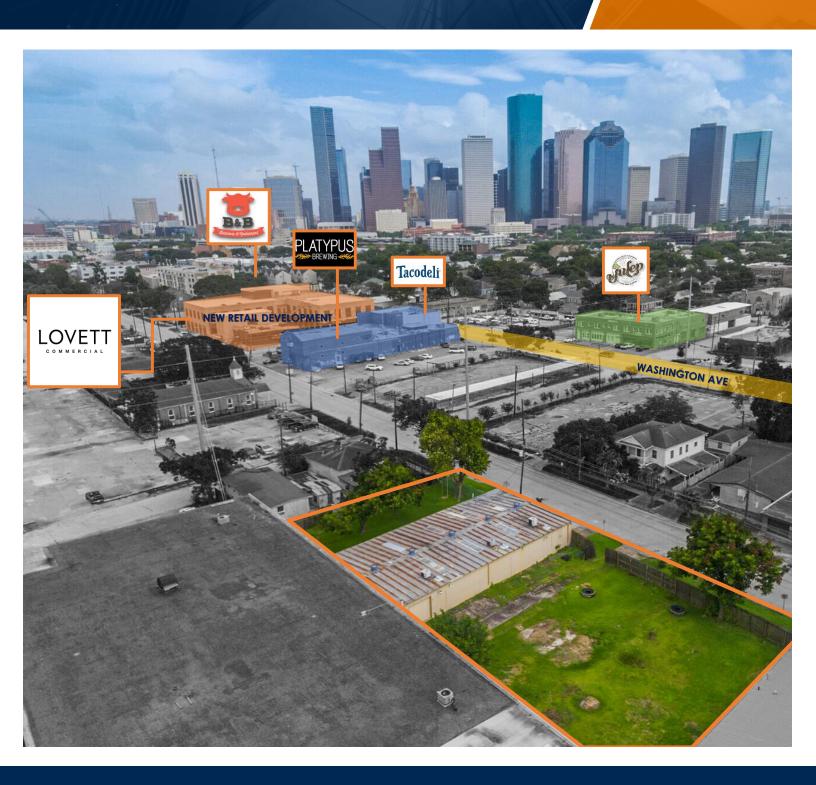

### **NOTES:**

- The property is centrally located inside Sawyer Heights and Washington Ave Art District.
- Multiple Newly developed Multi-Family sites provided by Graystar surround the area brining up to 2,000 Units by 2022.
- Newly developed retail/office space by Lovett Commercial 1 block east of the property on Washington Ave next door to B&B Butchers.
- 4 permitted curb cuts on site. Ample parking.
- Close proximity to Downtown Houston, The Heights, Sawyer Heights, Woodland Heights, Rice Military, Montrose & EADO.