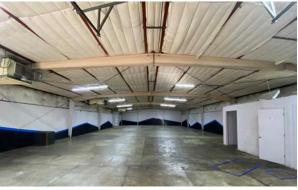

### Features Include:

- 100% HVAC Warehouse Space
- 18' Clear Height
- 2 Grade Level Doors
- LED Lighting
- Outdoor Lighting
- Fully Fenced & Gated