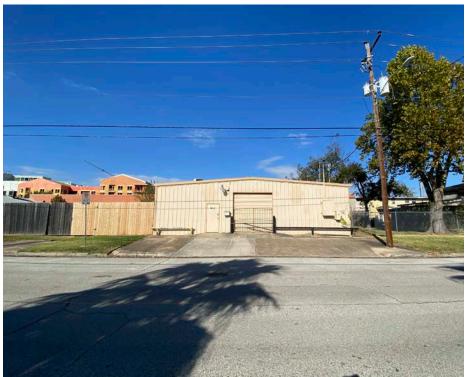

### FOR LEASE INDUSTRIAL PROPERTY 2012 CENTER STREET | HOUSTON, TX 77007

### PROPERTY FEATURES:

Address: 2012 Center Street

Type: Clear Span Warehouse

Building Total: 5,000 SF

Land Total: 20.000 SF

Price: Contact Broker for Pricing