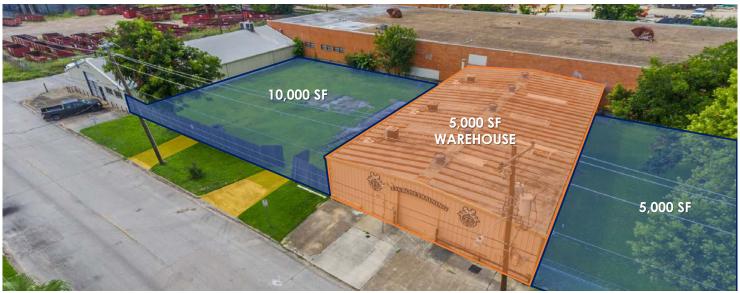

### PROPERTY FEATURES:

Address: 2012 Center Street

Type: Clear Span Warehouse

Building Total: 5,000 SF

Land Total: 20.000 SF

Price: Contact Broker for Pricing

### Features Include:

- 100% HVAC Warehouse Space
- 18' Clear Height
- 2 Grade Level Doors
- LED Lighting
- Outdoor Lighting
- Fully Fenced & Gated