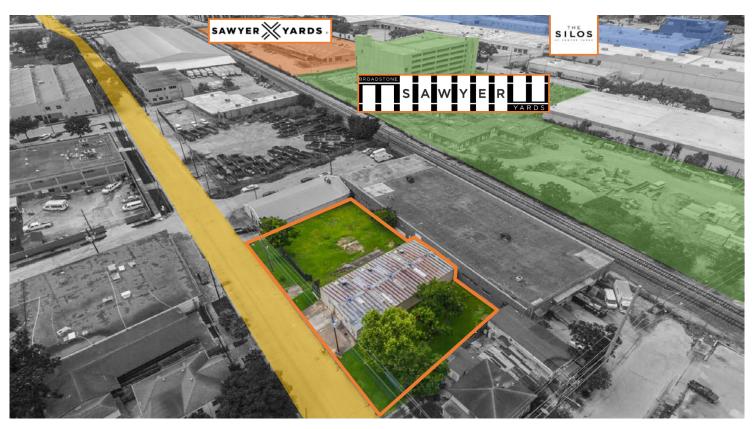

### **NOTES:**

- The property is centrally located inside Sawyer Heights and Washington Ave Art District.
- Multiple Newly developed Multi-Family sites provided by Graystar surround the area brining up to 2,000 Units by 2022.
- Newly developed retail/office space by Lovett Commercial 1 block east of the property on Washington Ave next door to B&B Butchers.
- 4 permitted curb cuts on site. Ample parking.
- Close proximity to Downtown Houston, The Heights, Sawyer Heights, Woodland Heights, Rice Military, Montrose & EADO.